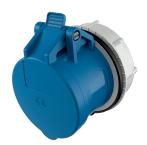

## Panel mounted receptacle RAPIDO® with TwinCONTACT

Part no. 1166

- screwless spring terminals suitable for through wiring for wall apertures 70 mm diameter
- central fixing