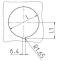

## Drawing

| Diawing          | Amp.      | l | 10      |         | l       | 32      |         |
|------------------|-----------|---|---------|---------|---------|---------|---------|
| 1 MB 468         | Poles     |   | 4       | 5       | 3       | 4       | 5       |
| Dim. in mm       | а         |   | 81      | 81      | 81      | 81      | 81      |
|                  | Ь         |   | 66      | 69      | 71      | 71      | 80      |
|                  | c         |   | 58      | 55      | 66      | 66      | 64      |
|                  | k         |   | max. 33 |
|                  | h         |   | 100     | 102     | 101     | 101     | 108     |
|                  | - 1       |   | 70      | 70      | 70      | 70      | 70      |
|                  | l1        |   | 37.75   | 37.75   | 37.75   | 37.75   | 37.75   |
|                  | t         |   | 2-9     | 2-9     | 2-9     | 2-9     | 2-9     |
| Terminal for cor | nd. cross |   | 1.5     | 1.5     | 2.5     | 2.5     | 2.5     |
| section (mm²) m  | ninmax.   |   | -4      | -4      | 6       | -6      | -6      |