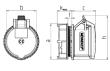

## Drawing

| Diawing          | Amp.      | l | 10      |         | l       | 32      |         |
|------------------|-----------|---|---------|---------|---------|---------|---------|
| 1 MB 468         | Poles     |   | 4       | 5       | 3       | 4       | 5       |
| Dim. in mm       | а         |   | 81      | 81      | 81      | 81      | 81      |
|                  | Ь         |   | 66      | 69      | 71      | 71      | 80      |
|                  | c         |   | 58      | 55      | 66      | 66      | 64      |
|                  | k         |   | max. 33 |
|                  | h         |   | 100     | 102     | 101     | 101     | 108     |
|                  | - 1       |   | 70      | 70      | 70      | 70      | 70      |
|                  | l1        |   | 37.75   | 37.75   | 37.75   | 37.75   | 37.75   |
|                  | t         |   | 2-9     | 2-9     | 2-9     | 2-9     | 2-9     |
| Terminal for cor | nd. cross |   | 1.5     | 1.5     | 2.5     | 2.5     | 2.5     |
| section (mm²) m  | ninmax.   |   | -4      | -4      | 6       | -6      | -6      |