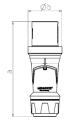

## Drawing

|        | Drawing                      | Amp.      |     | 63  | -   |
|--------|------------------------------|-----------|-----|-----|-----|
|        | 2 MB 226                     | Poles     | 3   | 4   | 5   |
|        | Dim. in mm                   | а         | 250 | 250 | 250 |
|        |                              | b         | 90  | 90  | 90  |
| Ā      |                              | у         | 36  | 36  | 36  |
|        |                              |           |     |     |     |
| È.     | Terminal for co              | nd. cross | 6   | 6   | 6   |
| y<br>- | section (mm <sup>2</sup> ) n | ninmax.   | —16 | —16 | —16 |