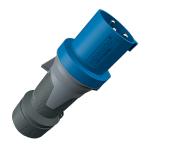

Plug PowerTOP® Xtra

Part no. 13102

- screw terminals
- rubberised grip area
- frame terminals

•

•

•

- highly heat resistant contact carrier
- nickel plated contacts
- cable gland and sealing
- strain relief and protection against kinking
- enclosure with thread lock
  - two safety slides