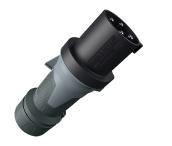

Plug PowerTOP® Xtra

Part no. 13107

- screw terminals
- rubberised grip area
- frame terminals

•

•

- highly heat resistant contact carrier
- nickel plated contacts
- cable gland and sealing
- strain relief and protection against kinking
- enclosure with thread lock
  - two safety slides

## **Technical specifications**

| Ampere                    | 63 A                                                          |
|---------------------------|---------------------------------------------------------------|
| Poles                     | 4 p                                                           |
| Voltage                   | 500 V                                                         |
| Clock position            | 7 h                                                           |
| Hertz                     | 50-60 Hz                                                      |
| Connection technology     | Screw terminals                                               |
| Contact                   | highly heat resistant contact carrier, nickel plated contacts |
| Protection type           | IP 44                                                         |
| Weight                    | 722 g                                                         |
| Declaration of Conformity | VDE, EAC, CQC                                                 |