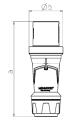

## Drawing

|        | Drawing <u>Amp.</u>          |           | 63  |     |     |
|--------|------------------------------|-----------|-----|-----|-----|
|        | 2 MB 226                     | Poles     | 3   | 4   | 5   |
| ]      | Dim. in mm                   | а         | 250 | 250 | 250 |
|        |                              | b         | 90  | 90  | 90  |
| Ā      |                              | у         | 36  | 36  | 36  |
|        |                              |           |     |     |     |
| 7      | Terminal for co              | nd. cross | 6   | 6   | 6   |
| J<br>- | section (mm <sup>2</sup> ) n | ninmax.   | —16 | —16 | —16 |