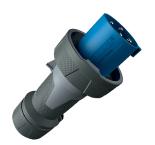

## Plug PowerTOP® Xtra

Part no. 13205

- screw terminals
- rubberised grip area
- frame terminals
- highly heat resistant contact carrier
- nickel plated contacts
- cable gland and sealing
- strain relief and protection against kinking
- enclosure with thread lock
- two safety slides