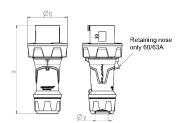

## Drawing

| Drawing                  | Amp.    |     | 63  |     | 1           | 125         |     |
|--------------------------|---------|-----|-----|-----|-------------|-------------|-----|
| 2 MB 225                 | Poles   | 3   | 4   | 5   | 3           | 4           | 5   |
| Dim. in mm               | а       | 250 | 250 | 250 | 290         | 290         | 290 |
|                          | b       | 114 | 114 | 114 | 130         | 130         | 130 |
|                          | у       | 36  | 36  | 36  | 49          | 49          | 49  |
|                          |         |     |     |     |             |             |     |
| Terminal for cond. cross |         | 6   | 6   | 6   | 25          | 25          | 25  |
| section (mm²) n          | ninmax. | —16 | —16 | —16 | <b>—</b> 50 | <b>—</b> 50 | —50 |