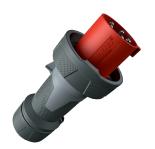

## Plug PowerTOP® Xtra

Part no. 13212

- screw terminals
- rubberised grip area
- frame terminals
- highly heat resistant contact carrier
- nickel plated contacts
- cable gland and sealing
- strain relief and protection against kinking
- enclosure with thread lock
- two safety slides