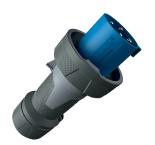

## Plug PowerTOP® Xtra

Part no. 13218

- screw terminals
- rubberised grip area
- frame terminals
- highly heat resistant contact carrier
- nickel plated contacts
- cable gland and sealing
- strain relief and protection against kinking
- enclosure with thread lock
- two safety slides