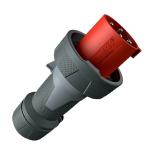

## Plug PowerTOP® Xtra

Part no. 13219

- screw terminals
- rubberised grip area
- frame terminals
- highly heat resistant contact carrier
- nickel plated contacts
- cable gland and sealing
- strain relief and protection against kinking
- enclosure with thread lock
- two safety slides