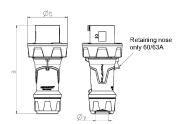

## Drawing

| Drawing         | Amp.      |     | 63  |     |             | 125         |     |
|-----------------|-----------|-----|-----|-----|-------------|-------------|-----|
| 2 MB 225        | Poles     | 3   | 4   | 5   | 3           | 4           | 5   |
| Dim. in mm      | а         | 250 | 250 | 250 | 290         | 290         | 290 |
|                 | b         | 114 | 114 | 114 | 130         | 130         | 130 |
|                 | у         | 36  | 36  | 36  | 49          | 49          | 49  |
|                 |           |     |     |     |             |             |     |
| Terminal for co | nd. cross | 6   | 6   | 6   | 25          | 25          | 25  |
| section (mm²) n | ninmax.   | —16 | —16 | —16 | <b>—</b> 50 | <b>—</b> 50 | —50 |