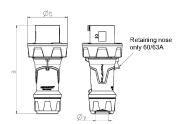

## Drawing

| Drawing Amp.             |       | 63  |     |     | 125         |             |     |
|--------------------------|-------|-----|-----|-----|-------------|-------------|-----|
| 2 MB 225                 | Poles | 3   | 4   | 5   | 3           | 4           | 5   |
| Dim. in mm               | а     | 250 | 250 | 250 | 290         | 290         | 290 |
|                          | b     | 114 | 114 | 114 | 130         | 130         | 130 |
|                          | у     | 36  | 36  | 36  | 49          | 49          | 49  |
|                          |       |     |     |     |             |             |     |
| Terminal for cond. cross |       | 6   | 6   | 6   | 25          | 25          | 25  |
| section (mm²) minmax.    |       | —16 | —16 | —16 | <b>—</b> 50 | <b>—</b> 50 | —50 |