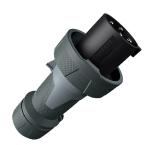

## Plug PowerTOP® Xtra

Part no. 13220

- screw terminals
- rubberised grip area
- frame terminals
- highly heat resistant contact carrier
- nickel plated contacts
- cable gland and sealing
- strain relief and protection against kinking
- enclosure with thread lock
- two safety slides