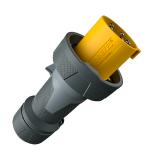

## Plug PowerTOP® Xtra

Part no. 13223

- screw terminals
- rubberised grip area
- frame terminals
- highly heat resistant contact carrier
- nickel plated contacts
- cable gland and sealing
- strain relief and protection against kinking
- enclosure with thread lock
- two safety slides