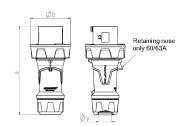

## Drawing

| Drawing         | Amp.      |     | 63  |     |             | 125         |     |
|-----------------|-----------|-----|-----|-----|-------------|-------------|-----|
| 2 MB 225        | Poles     | 3   | 4   | 5   | 3           | 4           | 5   |
| Dim. in mm      | a         | 250 | 250 | 250 | 290         | 290         | 290 |
|                 | b         | 114 | 114 | 114 | 130         | 130         | 130 |
|                 | у         | 36  | 36  | 36  | 49          | 49          | 49  |
|                 |           |     |     |     |             |             |     |
| Terminal for co | nd. cross | 6   | 6   | 6   | 25          | 25          | 25  |
| section (mm²) n | ninmax.   | —16 | —16 | —16 | <b>—</b> 50 | <b>—</b> 50 | —50 |