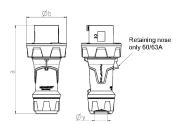

## Drawing

| Drawing                  | Amp.  | I   | 63  |     | ı           | 125         |     |
|--------------------------|-------|-----|-----|-----|-------------|-------------|-----|
| 2 MB 225                 | Poles | 3   | 4   | 5   | 3           | 4           | 5   |
| Dim. in mm               | a     | 250 | 250 | 250 | 290         | 290         | 290 |
|                          | b     | 114 | 114 | 114 | 130         | 130         | 130 |
|                          | у     | 36  | 36  | 36  | 49          | 49          | 49  |
|                          |       |     |     |     |             |             |     |
| Terminal for cond. cross |       | 6   | 6   | 6   | 25          | 25          | 25  |
| section (mm²) minmax.    |       | —16 | —16 | —16 | <b>—</b> 50 | <b>—</b> 50 | —50 |