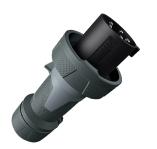

## Plug PowerTOP® Xtra

Part no. 13239

- · screw terminals
- rubberised grip area
- frame terminals
- highly heat resistant contact carrier
- nickel plated contacts
- cable gland and sealing
- strain relief and protection against kinking
- enclosure with thread lock
- two safety slides