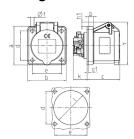

## Drawing

| Drawing                  | Amp.    | 16  |     |     |
|--------------------------|---------|-----|-----|-----|
| 1 MB 649                 | Poles   | 3   | 4   | 5   |
| Dim. in mm               | a       | 62  | 72  | 72  |
|                          | b       | 62  | 65  | 65  |
|                          | c       | 54  | 54  | 54  |
|                          | d       | 47  | 52  | 52  |
|                          | e       | 47  | 52  | 52  |
|                          | f       | 5.5 | 5.5 | 5.5 |
|                          | g       | 8   | 8   | 8   |
|                          | g1      | 2   | 2   | 2   |
|                          | h       | 68  | 77  | 85  |
|                          | h1      | 7   | 7   | 11  |
|                          | k       | 23  | 23  | 23  |
|                          | - 1     | 50  | 52  | 57  |
| Terminal for cond. cross |         | 1.5 | 1.5 | 1.5 |
| section (mm²) m          | ninmax. | -4  | -4  | -4  |