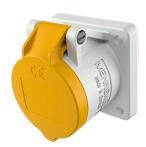

## Panel mounted receptacle with TwinCONTACT

Part no. 1337

- screwless spring terminals suitable for through wiring straight

## Technical specifications

| Ampere                    | 16 A                    |
|---------------------------|-------------------------|
| Poles                     | 3 p                     |
| Voltage                   | 110 V                   |
| Clock position            | 4 h                     |
| Hertz                     | 50-60 Hz                |
| Connection technology     | Screwless - TwinCONTACT |
| Contact                   | standard                |
| Protection type           | IP 44                   |
| Flange                    | 62x62 mm                |
| Fixing hole               | 47x47 mm                |
| Weight                    | 210 g                   |
| Declaration of Conformity | VDE, EAC                |