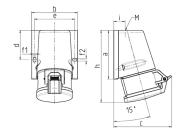

## Drawing

| Drawing         | Amp.      |      | 16    |       |       | 32    |       |
|-----------------|-----------|------|-------|-------|-------|-------|-------|
| 1 MB 463        | Poles     | 3    | 4     | 5     | 3     | 4     | 5     |
| Dim. in mm      | а         | 95   | 93    | 92.5  | 102   | 102   | 102   |
|                 | b         | 73.5 | 87.5  | 87.5  | 94    | 94    | 94    |
|                 | c         | 93   | 107.5 | 110   | 115.5 | 115.5 | 119.5 |
|                 | d         | 55.5 | 55.5  | 55.5  | 62    | 62    | 62    |
|                 | е         | 61   | 76    | 76    | 84    | 84    | 84    |
|                 | f1        | 5.3  | 5.3   | 5.3   | 5.1   | 5.1   | 5.1   |
|                 | f2        | 5.3  | 5.3   | 5.3   | 5.1   | 5.1   | 5.1   |
|                 | h         | 139  | 139   | 136.5 | 160   | 160   | 156.5 |
|                 | i         | 19.8 | 21.5  | 21.5  | 26.5  | 26.5  | 26.5  |
|                 | M         | M20x | M25x  | M25x  | M25x  | M32x  | M32x  |
|                 |           | 1.5  | 1.5   | 1.5   | 1.5   | 1.5   | 1.5   |
| Terminal for co | nd. cross | 1.5  | 1.5   | 1.5   | 2.5   | 2.5   | 2.5   |
| section (mm2) n | ninmax.   | -4   | -4    | -4    | -6    | -6    | -6    |