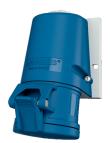

## Wall mounted receptacle with TwinCONTACT

Part no. 1341

- screwless spring terminals
- external fixing

## Technical specifications

| Ampere                    | 16 A                    |
|---------------------------|-------------------------|
| Poles                     | 3 p                     |
| Voltage                   | 230 V                   |
| Clock position            | 6 h                     |
| Hertz                     | 50-60 Hz                |
| Connection technology     | Screwless - TwinCONTACT |
| Contact                   | standard                |
| Protection type           | IP 44                   |
| Weight                    | 175 g                   |
| Declaration of Conformity | VDE, EAC, CQC           |