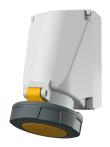

## Wall mounted receptacle

Part no. 134A

- screw terminals
- X-CONTACT
- internal fixing
- enclosure base can be turned 180°
- with 6 fixing points to accommodate special terminals
- products with pilot contact on request

## **Technical specifications**

| Ampere                    | 63 A            |
|---------------------------|-----------------|
| Poles                     | 5 p             |
| Voltage                   | 110 V           |
| Clock position            | 4 h             |
| Hertz                     | 50-60 Hz        |
| Connection technology     | Screw terminals |
| Contact                   | X-CONTACT®      |
| Protection type           | IP 67           |
| Weight                    | 1006 g          |
| Declaration of Conformity | VDE, EAC, CQC   |