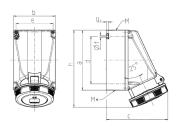

## Drawing

| Drawing                  | Amp.    |                            | 63    |       |
|--------------------------|---------|----------------------------|-------|-------|
| 1 MB 112                 | Poles   | 3                          | 4     | 5     |
| Dim. in mm               | а       | 170                        | 170   | 170   |
|                          | b       | 118                        | 118   | 118   |
|                          | c       | 175                        | 175   | 175   |
|                          | d       | 134.5                      | 134.5 | 134.5 |
|                          | е       | 103                        | 103   | 103   |
|                          | f       | 6.1                        | 6.1   | 6.1   |
|                          | g.      | 6                          | 6     | 6     |
|                          | h       | 219                        | 219   | 219   |
|                          | M       | 40                         | 40    | 40    |
|                          | M*      | 2x40 (blind) to be cut out |       |       |
| Max. cable diam          | n. (mm) | 27                         | 27    | 27    |
| Terminal for cond. cross |         | 6                          | 6     | 6     |
| section (mm²) minmax.    |         | -25                        | -25   | 25    |