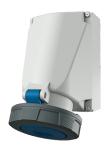

## Wall mounted receptacle

Part no. 135A

- screw terminals
- X-CONTACT
- internal fixing
- enclosure base can be turned 180°
- with 6 fixing points to accommodate special terminals
- products with pilot contact on request

## **Technical specifications**

| Ampere                    | 63 A            |
|---------------------------|-----------------|
| Poles                     | 5 p             |
| Voltage                   | 230 V           |
| Clock position            | 9 h             |
| Hertz                     | 50-60 Hz        |
| Connection technology     | Screw terminals |
| Contact                   | X-CONTACT®      |
| Protection type           | IP 67           |
| Weight                    | 1006 g          |
| Declaration of Conformity | VDE, EAC, CQC   |