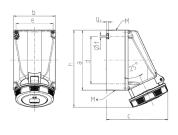

## Drawing

| Drawing                  | Amp.    |                            | 63    |       |
|--------------------------|---------|----------------------------|-------|-------|
| 1 MB 112                 | Poles   | 3                          | 4     | 5     |
| Dim. in mm               | а       | 170                        | 170   | 170   |
|                          | b       | 118                        | 118   | 118   |
|                          | c       | 175                        | 175   | 175   |
|                          | d       | 134.5                      | 134.5 | 134.5 |
|                          | е       | 103                        | 103   | 103   |
|                          | f       | 6.1                        | 6.1   | 6.1   |
|                          | g.      | 6                          | 6     | 6     |
|                          | h       | 219                        | 219   | 219   |
|                          | M       | 40                         | 40    | 40    |
|                          | M*      | 2x40 (blind) to be cut out |       |       |
| Max. cable dian          | n. (mm) | 27                         | 27    | 27    |
| Terminal for cond. cross |         | 6                          | 6     | 6     |
| section (mm2) n          | ninmax. | -25                        | -25   | 25    |