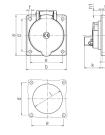

## Drawing

| Drawing                      | Amp.     | 16  |     |     | 32  |     |     |
|------------------------------|----------|-----|-----|-----|-----|-----|-----|
| 1 MB 247                     | Poles    | 3   | 4   | 5   | 3   | 4   | 5   |
| Dim. in mm                   | а        | 75  | 75  | 75  | 75  | 75  | 75  |
|                              | b        | 75  | 75  | 75  | 75  | 75  | 75  |
|                              | c        | 53  | 53  | 55  | 64  | 64  | 65  |
|                              | d        | 60  | 60  | 60  | 60  | 60  | 60  |
|                              | e        | 60  | 60  | 60  | 60  | 60  | 60  |
|                              | f        | 5.5 | 5.5 | 5.5 | 5.5 | 5.5 | 5.5 |
|                              | g.       | 8   | 8   | 8   | 8   | 8   | 8   |
|                              | g.1      | 2   | 2   | 2   | 2   | 2   | 2   |
|                              | h        | 75  | 80  | 83  | 89  | 89  | 100 |
|                              | h1       |     | 6   | 8   | 11  | 11  | 12  |
|                              | k        | 31  | 32  | 32  | 39  | 39  | 39  |
|                              | 1        | 43  | 52  | 54  | 58  | 58  | 62  |
| Terminal for con             | d. cross | 1.5 | 1.5 | 1.5 | 2.5 | 2.5 | 2.5 |
| section (mm <sup>2</sup> ) m | inmax.   | -4  | -4  | -4  | -10 | -10 | -10 |