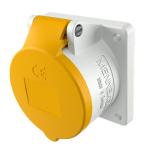

## Panel mounted receptacle

Part no. 1365

screw terminals straight

•

## Technical specifications

| Ampere                    | 16 A            |
|---------------------------|-----------------|
| Poles                     | 3 p             |
| Voltage                   | 110 V           |
| Clock position            | 4 h             |
| Hertz                     | 50-60 Hz        |
| Connection technology     | Screw terminals |
| Contact                   | standard        |
| Protection type           | IP 44           |
| Flange                    | 75x75 mm        |
| Fixing hole               | 60x60 mm        |
| Weight                    | 137 g           |
| Declaration of Conformity | EAC, CQC        |