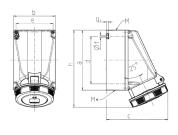

## Drawing

| Drawing                  | Amp.    |                            | 63    |       |
|--------------------------|---------|----------------------------|-------|-------|
| 1 MB 112                 | Poles   | 3                          | 4     | 5     |
| Dim. in mm               | а       | 170                        | 170   | 170   |
|                          | b       | 118                        | 118   | 118   |
|                          | c       | 175                        | 175   | 175   |
|                          | d       | 134.5                      | 134.5 | 134.5 |
|                          | e       | 103                        | 103   | 103   |
|                          | f       | 6.1                        | 6.1   | 6.1   |
|                          | g.      | 6                          | 6     | 6     |
|                          | h       | 219                        | 219   | 219   |
|                          | M       | 40                         | 40    | 40    |
|                          | M*      | 2x40 (blind) to be cut out |       |       |
| Max. cable dian          | n. (mm) | 27                         | 27    | 27    |
| Terminal for cond. cross |         | 6                          | 6     | 6     |
| section (mm2) m          | ninmax. | -25                        | -25   | -25   |