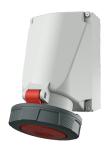

## Wall mounted receptacle

Part no. 136A

- screw terminals
- X-CONTACT
- internal fixing
- enclosure base can be turned 180°
- with 6 fixing points to accommodate special terminals
- products with pilot contact on request

## **Technical specifications**

| Ampere                    | 63 A            |
|---------------------------|-----------------|
| Poles                     | 5 p             |
| Voltage                   | 400 V           |
| Clock position            | 6 h             |
| Hertz                     | 50-60 Hz        |
| Connection technology     | Screw terminals |
| Contact                   | X-CONTACT®      |
| Protection type           | IP 67           |
| Weight                    | 1006 g          |
| Declaration of Conformity | VDE, EAC, CQC   |