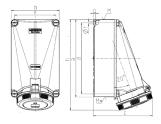

## Drawing

| Drawing                  | Amp.  | 125 |     |
|--------------------------|-------|-----|-----|
| 1 MB 162                 | Poles | 4   | 5   |
| Dim. in mm               | а     | 264 | 264 |
|                          | b     | 163 | 163 |
|                          | c     | 200 | 200 |
|                          | d     | 240 | 240 |
|                          | е     | 140 | 140 |
|                          | f     | 8.1 | 8.1 |
|                          | g     | 8   | 8   |
|                          | h     | 306 | 306 |
|                          | M     | 50  | 50  |
|                          | M*    | 50  | 50  |
| Max. cable diam. (mm)    |       | 38  | 38  |
| Terminal for cond. cross |       | 25  | 25  |
| section (mm²) minmax.    |       | —35 | -35 |