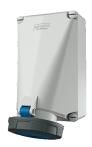

## Wall mounted receptacle

Part no. 138

- screw terminals
- X-CONTACT
- products with pilot contact on request

## Technical specifications

| Ampere                    | 125 A           |
|---------------------------|-----------------|
| Poles                     | 4 p             |
| Voltage                   | 230 V           |
| Clock position            | 9 h             |
| Hertz                     | 50-60 Hz        |
| Connection technology     | Screw terminals |
| Contact                   | X-CONTACT®      |
| Protection type           | IP 67           |
| Weight                    | 1974 g          |
| Declaration of Conformity | EAC, CQC        |