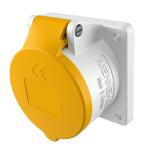

## Panel mounted receptacle

Part no. 1394

screw terminals straight

•

## Technical specifications

| Ampere                    | 32 A            |
|---------------------------|-----------------|
| Poles                     | 3 p             |
| Voltage                   | 110 V           |
| Clock position            | 4 h             |
| Hertz                     | 50-60 Hz        |
| Connection technology     | Screw terminals |
| Contact                   | standard        |
| Protection type           | IP 44           |
| Flange                    | 75x75 mm        |
| Fixing hole               | 60x60 mm        |
| Weight                    | 199 g           |
| Declaration of Conformity | EAC, CQC        |