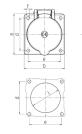

## Drawing

| Drawing                      | Amp.     | 16  |     |     | 32  |     |     |
|------------------------------|----------|-----|-----|-----|-----|-----|-----|
| 1 MB 247                     | Poles    | 3   | 4   | 5   | 3   | 4   | 5   |
| Dim. in mm                   | а        | 75  | 75  | 75  | 75  | 75  | 75  |
|                              | b        | 75  | 75  | 75  | 75  | 75  | 75  |
|                              | c        | 53  | 53  | 55  | 64  | 64  | 65  |
|                              | d        | 60  | 60  | 60  | 60  | 60  | 60  |
|                              | е        | 60  | 60  | 60  | 60  | 60  | 60  |
|                              | f        | 5.5 | 5.5 | 5.5 | 5.5 | 5.5 | 5.5 |
|                              | g.       | 8   | 8   | 8   | 8   | 8   | 8   |
|                              | g.1      | 2   | 2   | 2   | 2   | 2   | 2   |
|                              | h        | 75  | 80  | 83  | 89  | 89  | 100 |
|                              | h1       |     | 6   | 8   | 11  | 11  | 12  |
|                              | k        | 31  | 32  | 32  | 39  | 39  | 39  |
|                              | 1        | 43  | 52  | 54  | 58  | 58  | 62  |
| Terminal for con             | d. cross | 1.5 | 1.5 | 1.5 | 2.5 | 2.5 | 2.5 |
| section (mm <sup>2</sup> ) m | inmax.   | -4  | -4  | -4  | -10 | —10 | -10 |