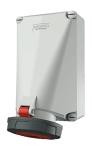

## Wall mounted receptacle

Part no. 139

- screw terminals
- X-CONTACT
- products with pilot contact on request

## Technical specifications

| Ampere                    | 125 A           |
|---------------------------|-----------------|
| Poles                     | 4 p             |
| Voltage                   | 400 V           |
| Clock position            | 6 h             |
| Hertz                     | 50-60 Hz        |
| Connection technology     | Screw terminals |
| Contact                   | X-CONTACT®      |
| Protection type           | IP 67           |
| Weight                    | 1974 g          |
| Declaration of Conformity | EAC, CQC        |