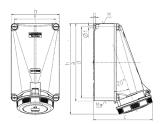

## Drawing

| Drawing                  | Amp.  | 125 |     |  |
|--------------------------|-------|-----|-----|--|
| 1 MB 162                 | Poles | 4   | 5   |  |
| Dim. in mm               | а     | 264 | 264 |  |
|                          | b     | 163 | 163 |  |
|                          | c     | 200 | 200 |  |
|                          | d     | 240 | 240 |  |
|                          | е     | 140 | 140 |  |
|                          | f     | 8.1 | 8.1 |  |
|                          | g     | 8   | 8   |  |
|                          | ĥ     | 306 | 306 |  |
|                          | M     | 50  | 50  |  |
|                          | M*    | 50  | 50  |  |
| Max. cable diam. (mm)    |       | 38  | 38  |  |
| Terminal for cond. cross |       | 25  | 25  |  |
| section (mm²) minmax.    |       | -35 | -35 |  |