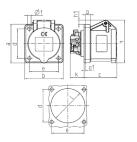

## Drawing

| Drawing                      | Amp.      |     | 16  | 1   |
|------------------------------|-----------|-----|-----|-----|
| 1 MB 649                     | Poles     | 3   | 4   | 5   |
| Dim. in mm                   | а         | 62  | 72  | 72  |
|                              | b         | 62  | 65  | 65  |
|                              | c         | 54  | 54  | 54  |
|                              | d         | 47  | 52  | 52  |
|                              | е         | 47  | 52  | 52  |
|                              | f         | 5.5 | 5.5 | 5.5 |
|                              | g         | 8   | 8   | 8   |
|                              | g1        | 2   | 2   | 2   |
|                              | h         | 68  | 77  | 85  |
|                              | h1        | 7   | 7   | 11  |
|                              | k         | 23  | 23  | 23  |
|                              | 1         | 50  | 52  | 57  |
| Terminal for cor             | nd. cross | 1.5 | 1.5 | 1.5 |
| section (mm <sup>2</sup> ) m | ninmax.   | -4  | 4   | -4  |