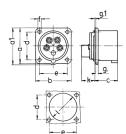

## Drawing

| Drawing          | Amp.     | 10   | 32  |
|------------------|----------|------|-----|
| 2 MB 68          | Poles    | 5    | 5   |
| Dim. in mm       | a        | 66   | 72  |
|                  | a1       | 69   | 78  |
|                  | b        | 66   | 72  |
|                  | c        | 43   | 52  |
|                  | d        | 52   | 60  |
|                  | e        | 52   | 60  |
|                  | f        | 4.5  | 4.5 |
|                  | g.       | 4.5  | 4.5 |
|                  | g.1      | 2    | 2   |
|                  | k        | 27   | 32  |
|                  | ı        | 59   | 63  |
| Terminal for con | d. cross | 1    | 2.5 |
| section (mm²) m  | inmax.   | —2.5 | _6  |