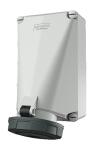

## Wall mounted receptacle

Part no. 140

- screw terminals
- X-CONTACT
- products with pilot contact on request

## Technical specifications

| Ampere                    | 125 A           |
|---------------------------|-----------------|
| Poles                     | 4 p             |
| Voltage                   | 500 V           |
| Clock position            | 7 h             |
| Hertz                     | 50-60 Hz        |
| Connection technology     | Screw terminals |
| Contact                   | X-CONTACT®      |
| Protection type           | IP 67           |
| Weight                    | 1974 g          |
| Declaration of Conformity | EAC, CQC        |