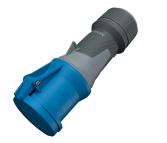

**Connector PowerTOP® Xtra** 

Part no. 14128

- screw terminals
- with rubberised grip area
- frame terminals
- X-CONTACT

•

•

•

- highly heat resistant contact carrier
  - cable gland and sealing
- strain relief and protection against kinking
- enclosure with thread lock
  - two safety slides

## **Technical specifications**

| Ampere                    | 63 A                                                                      |
|---------------------------|---------------------------------------------------------------------------|
| Poles                     | 3 p                                                                       |
| Voltage                   | 230 V                                                                     |
| Clock position            | 6 h                                                                       |
| Hertz                     | 50-60 Hz                                                                  |
| Connection technology     | Screw terminals                                                           |
| Contact                   | highly heat resistant contact carrier, nickel plated contacts, X-CONTACT® |
| Protection type           | IP 44                                                                     |
| Weight                    | 766 g                                                                     |
| Declaration of Conformity | VDE, EAC                                                                  |