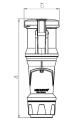

## Drawing

| Drawing                      | Amp.                     | 63  |     |     |
|------------------------------|--------------------------|-----|-----|-----|
| 3 MB 69                      | Poles                    | 3   | 4   | 5   |
| Dim. in mm                   | а                        | 268 | 268 | 268 |
|                              | b                        | 95  | 95  | 95  |
|                              | h                        | 109 | 109 | 109 |
|                              | у                        | 36  | 36  | 36  |
| Terminal for cor             | Terminal for cond. cross |     | 6   | 6   |
| section (mm <sup>2</sup> ) m | inmax.                   | -16 | —16 | —16 |