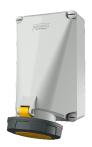

## Wall mounted receptacle

Part no. 141

- screw terminals
- X-CONTACT
- products with pilot contact on request

## Technical specifications

| Ampere                    | 125 A           |
|---------------------------|-----------------|
| Poles                     | 5 p             |
| Voltage                   | 110 V           |
| Clock position            | 4 h             |
| Hertz                     | 50-60 Hz        |
| Connection technology     | Screw terminals |
| Contact                   | X-CONTACT®      |
| Protection type           | IP 67           |
| Weight                    | 2102 g          |
| Declaration of Conformity | EAC, CQC        |