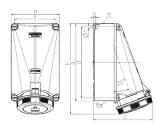

## Drawing

| Drawing                  | Amp.    | 125 |     |
|--------------------------|---------|-----|-----|
| 1 MB 162                 | Poles   | 4   | 5   |
| Dim. in mm               | а       | 264 | 264 |
|                          | b       | 163 | 163 |
|                          | c       | 200 | 200 |
|                          | d       | 240 | 240 |
|                          | е       | 140 | 140 |
|                          | f       | 8.1 | 8.1 |
|                          | g       | 8   | 8   |
|                          | h       | 306 | 306 |
|                          | M       | 50  | 50  |
|                          | M*      | 50  | 50  |
| Max. cable dian          | n. (mm) | 38  | 38  |
| Terminal for cond. cross |         | 25  | 25  |
| section (mm²) m          | ninmax. | —35 | -35 |