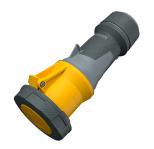

## **Connector PowerTOP® Xtra**

Part no. 14201

- screw terminals
- with rubberised grip area
- frame terminals
- X-CONTACT
- cable gland and sealing strain relief and protection against kinking
- enclosure with thread lock
- two safety slides
- products with pilot contact on request