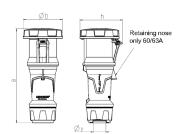

## Drawing

| Drawing                  | Amp.   |     | 63  |     | 1           | 125         |     |
|--------------------------|--------|-----|-----|-----|-------------|-------------|-----|
| 3 MB 68                  | Poles  | 3   | 4   | 5   | 3           | 4           | 5   |
| Dim. in mm               | а      | 270 | 270 | 270 | 310         | 310         | 310 |
|                          | b      | 113 | 113 | 113 | 125         | 125         | 125 |
|                          | h      | 123 | 123 | 123 | 135         | 135         | 135 |
|                          | у      | 36  | 36  | 36  | 49          | 49          | 49  |
| Terminal for cond. cross |        | 6   | 6   | 6   | 25          | 25          | 25  |
| section (mm²) m          | inmax. | —16 | —16 | —16 | <b>—</b> 50 | <b>—</b> 50 | —50 |