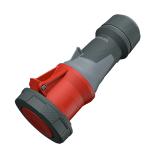

## **Connector PowerTOP® Xtra**

Part no. 14203

- screw terminals
- with rubberised grip area
- frame terminals
- X-CONTACT
- cable gland and sealing strain relief and protection against kinking
- enclosure with thread lock
- two safety slides
- products with pilot contact on request