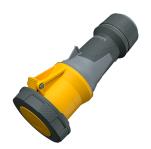

## **Connector PowerTOP® Xtra**

Part no. 14204

- screw terminals
- with rubberised grip area
- frame terminals
- X-CONTACT
- cable gland and sealing strain relief and protection against kinking
- enclosure with thread lock
- two safety slides
- products with pilot contact on request