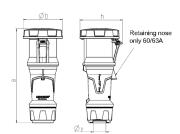

## Drawing

| Drawing Amp.             |       | I   | 63  |     | 125         |             |     |
|--------------------------|-------|-----|-----|-----|-------------|-------------|-----|
| 3 MB 68                  | Poles | 3   | 4   | 5   | 3           | 4           | 5   |
| Dim. in mm               | а     | 270 | 270 | 270 | 310         | 310         | 310 |
|                          | b     | 113 | 113 | 113 | 125         | 125         | 125 |
|                          | h     | 123 | 123 | 123 | 135         | 135         | 135 |
|                          | у     | 36  | 36  | 36  | 49          | 49          | 49  |
| Terminal for cond. cross |       | 6   | 6   | 6   | 25          | 25          | 25  |
| section (mm²) minmax.    |       | —16 | —16 | —16 | <b>—</b> 50 | <b>—</b> 50 | —50 |