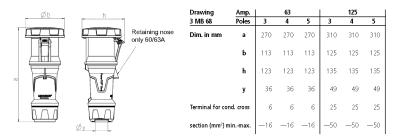

-----------------------------------------------|
| Poles                     | 4 p                                               |
| Voltage                   | 500 V                                             |
| Clock position            | 7 h                                               |
| Hertz                     | 50-60 Hz                                          |
| Connection technology     | Screw terminals                                   |
| Contact                   | highly heat resistant contact carrier, X-CONTACT® |
| Protection type           | IP 67                                             |
| Weight                    | 880 g                                             |
| Declaration of Conformity | VDE, EAC, CQC                                     |

## Drawing