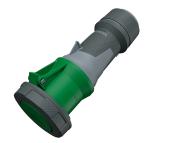

**Connector PowerTOP® Xtra** 

Part no. 14209

- screw terminals
- with rubberised grip area
- frame terminals
- X-CONTACT

•

•

•

- cable gland and sealing
- strain relief and protection against kinking
- enclosure with thread lock
- two safety slides
- products with pilot contact on request