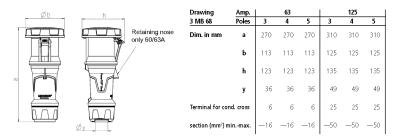

-----------------------------------------------|
| Poles                     | 4 p                                               |
| Voltage                   | 50-500 V                                          |
| Clock position            | 2 h                                               |
| Hertz                     | 300-500 Hz                                        |
| Connection technology     | Screw terminals                                   |
| Contact                   | highly heat resistant contact carrier, X-CONTACT® |
| Protection type           | IP 67                                             |
| Weight                    | 884 g                                             |
| Declaration of Conformity | VDE, EAC, CQC                                     |

## Drawing