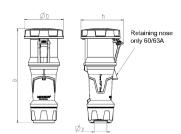

## Drawing

| Drawing Amp.             |         | 63  |     |     | 125         |             |     |
|--------------------------|---------|-----|-----|-----|-------------|-------------|-----|
| 3 MB 68                  | Poles   | 3   | 4   | 5   | 3           | 4           | 5   |
| Dim. in mm               | а       | 270 | 270 | 270 | 310         | 310         | 310 |
|                          | b       | 113 | 113 | 113 | 125         | 125         | 125 |
|                          | h       | 123 | 123 | 123 | 135         | 135         | 135 |
|                          | у       | 36  | 36  | 36  | 49          | 49          | 49  |
| Terminal for cond. cross |         | 6   | 6   | 6   | 25          | 25          | 25  |
| section (mm²) n          | ninmax. | —16 | —16 | —16 | <b>—</b> 50 | <b>—</b> 50 | —50 |