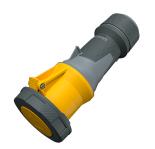

## **Connector PowerTOP® Xtra**

Part no. 14210

- screw terminals
- with rubberised grip area
- frame terminals
- X-CONTACT
- cable gland and sealing strain relief and protection against kinking
- enclosure with thread lock
- two safety slides
- products with pilot contact on request