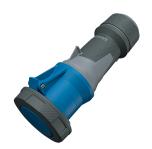

## **Connector PowerTOP® Xtra**

Part no. 14211

- screw terminals
  - with rubberised grip area
- frame terminals
- X-CONTACT
- cable gland and sealing strain relief and protection against kinking
- enclosure with thread lock
- two safety slides
- products with pilot contact on request

## **Technical specifications**

| Ampere                    | 63 A                                              |
|---------------------------|---------------------------------------------------|
| Poles                     | 5 p                                               |
| Voltage                   | 230 V                                             |
| Clock position            | 9 h                                               |
| Hertz                     | 50-60 Hz                                          |
| Connection technology     | Screw terminals                                   |
| Contact                   | highly heat resistant contact carrier, X-CONTACT® |
| Protection type           | IP 67                                             |
| Weight                    | 940 g                                             |
| Declaration of Conformity | VDE, EAC, CQC                                     |