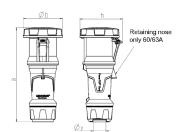

## Drawing

| Drawing                  | Amp.  |     | 63  |     | 1           | 125         |             |
|--------------------------|-------|-----|-----|-----|-------------|-------------|-------------|
| 3 MB 68                  | Poles | 3   | 4   | 5   | 3           | 4           | 5           |
| Dim. in mm               | а     | 270 | 270 | 270 | 310         | 310         | 310         |
|                          | b     | 113 | 113 | 113 | 125         | 125         | 125         |
|                          | h     | 123 | 123 | 123 | 135         | 135         | 135         |
|                          | у     | 36  | 36  | 36  | 49          | 49          | 49          |
| Terminal for cond. cross |       | 6   | 6   | 6   | 25          | 25          | 25          |
| section (mm²) minmax.    |       | —16 | —16 | —16 | <b>—</b> 50 | <b>—</b> 50 | <b>—</b> 50 |