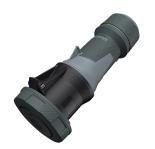

## **Connector PowerTOP® Xtra**

Part no. 14213

- screw terminals
- with rubberised grip area
- frame terminals
- X-CONTACT
- cable gland and sealing strain relief and protection against kinking
- enclosure with thread lock
- two safety slides
- products with pilot contact on request