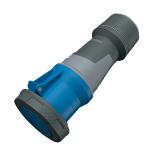

## **Connector PowerTOP® Xtra**

Part no. 14218

- screw terminals
- with rubberised grip area
- frame terminals
- X-CONTACT
- cable gland and sealing strain relief and protection against kinking
- enclosure with thread lock
- two safety slides
- products with pilot contact on request