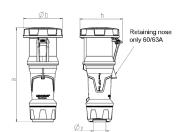

## Drawing

| Drawing                  | Amp.    | 63  |     |     | 125         |             |             |
|--------------------------|---------|-----|-----|-----|-------------|-------------|-------------|
| 3 MB 68                  | Poles   | 3   | 4   | 5   | 3           | 4           | 5           |
| Dim. in mm               | а       | 270 | 270 | 270 | 310         | 310         | 310         |
|                          | b       | 113 | 113 | 113 | 125         | 125         | 125         |
|                          | h       | 123 | 123 | 123 | 135         | 135         | 135         |
|                          | у       | 36  | 36  | 36  | 49          | 49          | 49          |
| Terminal for cond. cross |         | 6   | 6   | 6   | 25          | 25          | 25          |
| section (mm²) n          | ninmax. | —16 | —16 | —16 | <b>—</b> 50 | <b>—</b> 50 | <b>—</b> 50 |