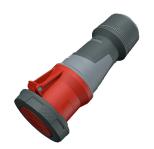

## **Connector PowerTOP® Xtra**

Part no. 14219

- screw terminals
- with rubberised grip area
- frame terminals
- X-CONTACT
- cable gland and sealing strain relief and protection against kinking
- enclosure with thread lock
- two safety slides
- products with pilot contact on request

## **Technical specifications**

| Ampere                    | 125 A                                             |
|---------------------------|---------------------------------------------------|
| Poles                     | 4 p                                               |
| Voltage                   | 400 V                                             |
| Clock position            | 6 h                                               |
| Hertz                     | 50-60 Hz                                          |
| Connection technology     | Screw terminals                                   |
| Contact                   | highly heat resistant contact carrier, X-CONTACT® |
| Protection type           | IP 67                                             |
| Weight                    | 1554 g                                            |
| Declaration of Conformity | VDE, EAC, CQC                                     |