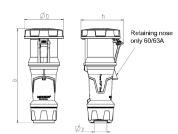

## Drawing

| Drawing         | Amp.      |     | 63  |     |             | 125         |             |
|-----------------|-----------|-----|-----|-----|-------------|-------------|-------------|
| 3 MB 68         | Poles     | 3   | 4   | 5   | 3           | 4           | 5           |
| Dim. in mm      | а         | 270 | 270 | 270 | 310         | 310         | 310         |
|                 | b         | 113 | 113 | 113 | 125         | 125         | 125         |
|                 | h         | 123 | 123 | 123 | 135         | 135         | 135         |
|                 | у         | 36  | 36  | 36  | 49          | 49          | 49          |
| Terminal for co | nd. cross | 6   | 6   | 6   | 25          | 25          | 25          |
| section (mm²) n | ninmax.   | —16 | —16 | —16 | <b>—</b> 50 | <b>—</b> 50 | <b>—</b> 50 |