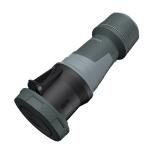

## **Connector PowerTOP® Xtra**

Part no. 14220

- screw terminals
- with rubberised grip area
- frame terminals
- X-CONTACT
- cable gland and sealing strain relief and protection against kinking
- enclosure with thread lock
- two safety slides
- products with pilot contact on request