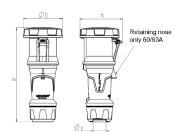

## Drawing

| Drawing Amp.             |       | 63  |     |     | 125         |             |             |
|--------------------------|-------|-----|-----|-----|-------------|-------------|-------------|
| 3 MB 68                  | Poles | 3   | 4   | 5   | 3           | 4           | 5           |
| Dim. in mm               | а     | 270 | 270 | 270 | 310         | 310         | 310         |
|                          | b     | 113 | 113 | 113 | 125         | 125         | 125         |
|                          | h     | 123 | 123 | 123 | 135         | 135         | 135         |
|                          | у     | 36  | 36  | 36  | 49          | 49          | 49          |
| Terminal for cond. cross |       | 6   | 6   | 6   | 25          | 25          | 25          |
| section (mm²) minmax.    |       | —16 | —16 | —16 | <b>—</b> 50 | <b>—</b> 50 | <b>—</b> 50 |