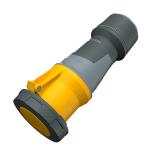

## **Connector PowerTOP® Xtra**

Part no. 14223

- screw terminals
- with rubberised grip area
- frame terminals
- X-CONTACT
- cable gland and sealing strain relief and protection against kinking
- enclosure with thread lock
- two safety slides
- products with pilot contact on request