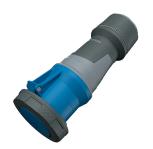

## **Connector PowerTOP® Xtra**

Part no. 14224

- screw terminals
- with rubberised grip area
- frame terminals
- X-CONTACT
- cable gland and sealing strain relief and protection against kinking
- enclosure with thread lock
- two safety slides
- products with pilot contact on request