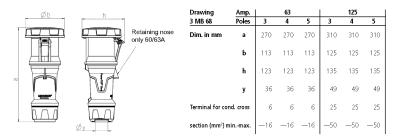

-----------------------------------------------|
| Poles                     | 5 p                                               |
| Voltage                   | 400 V                                             |
| Clock position            | 6 h                                               |
| Hertz                     | 50-60 Hz                                          |
| Connection technology     | Screw terminals                                   |
| Contact                   | highly heat resistant contact carrier, X-CONTACT® |
| Protection type           | IP 67                                             |
| Weight                    | 1700 g                                            |
| Declaration of Conformity | VDE, EAC, CQC                                     |

## Drawing