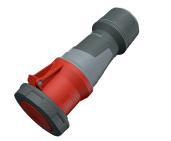

**Connector PowerTOP® Xtra** 

Part no. 14225

- screw terminals
- with rubberised grip area
- frame terminals
- X-CONTACT

•

•

•

- cable gland and sealing
- strain relief and protection against kinking
- enclosure with thread lock
- two safety slides
- products with pilot contact on request