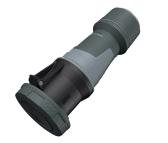

**Connector PowerTOP® Xtra** 

Part no. 14226

- screw terminals
- with rubberised grip area
- frame terminals
- X-CONTACT

•

•

•

•

•

- with highly heat resistant contact carrier
- cable gland and sealing
- strain relief and protection against kinking
- enclosure with thread lock
- two safety slides
- products with pilot contact: part no. + index P

## **Technical specifications**

| Ampere                    | 125 A                                             |
|---------------------------|---------------------------------------------------|
| Poles                     | 5 p                                               |
| Voltage                   | 500 V                                             |
| Clock position            | 7 h                                               |
| Hertz                     | 50-60 Hz                                          |
| Connection technology     | Screw terminals                                   |
| Contact                   | highly heat resistant contact carrier, X-CONTACT® |
| Protection type           | IP 67                                             |
| Weight                    | 1688 g                                            |
| Declaration of Conformity | VDE, EAC                                          |