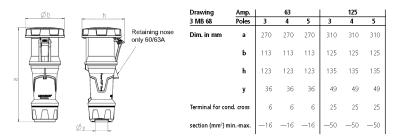

-----------------------------------------------|
| Poles                     | 5 p                                               |
| Voltage                   | 500 V                                             |
| Clock position            | 7 h                                               |
| Hertz                     | 50-60 Hz                                          |
| Connection technology     | Screw terminals                                   |
| Contact                   | highly heat resistant contact carrier, X-CONTACT® |
| Protection type           | IP 67                                             |
| Weight                    | 1688 g                                            |
| Declaration of Conformity | VDE, EAC                                          |

## Drawing