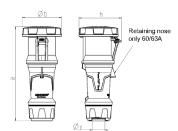

## Drawing

| Drawing Amp.             |       | 63  |     |     | 125         |             |     |
|--------------------------|-------|-----|-----|-----|-------------|-------------|-----|
| 3 MB 68                  | Poles | 3   | 4   | 5   | 3           | 4           | 5   |
| Dim. in mm               | а     | 270 | 270 | 270 | 310         | 310         | 310 |
|                          | b     | 113 | 113 | 113 | 125         | 125         | 125 |
|                          | h     | 123 | 123 | 123 | 135         | 135         | 135 |
|                          | у     | 36  | 36  | 36  | 49          | 49          | 49  |
| Terminal for cond. cross |       | 6   | 6   | 6   | 25          | 25          | 25  |
| section (mm²) minmax.    |       | —16 | —16 | —16 | <b>—</b> 50 | <b>—</b> 50 | —50 |