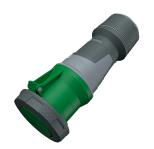

## **Connector PowerTOP® Xtra**

Part no. 14227

- screw terminals
- with rubberised grip area
- frame terminals
- X-CONTACT
- highly heat resistant contact carrier
- cable gland and sealing
- strain relief and protection against kinking
- enclosure with thread lock
- two safety slides
- products with pilot contact on request