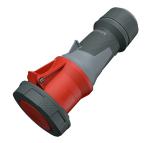

**Connector PowerTOP® Xtra** 

Part no. 14229

- screw terminals
- with rubberised grip area
- frame terminals
- **X-CONTACT**

•

•

- with highly heat resistant contact carrier • •
  - nickel plated contacts
  - cable gland and sealing
- strain relief and protection against kinking •
  - enclosure with thread lock
  - two safety slides