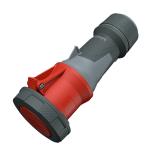

## **Connector PowerTOP® Xtra**

Part no. 14231

- screw terminals
- with rubberised grip area
- frame terminals
- X-CONTACT
- highly heat resistant contact carrier
- nickel plated contacts
- cable gland and sealing strain relief and protection against kinking
- enclosure with thread lock
- two safety slides