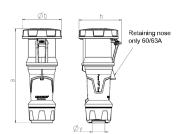

## Drawing

| Drawing                  | Amp.  |     | 63  |     |             | 125         |     |
|--------------------------|-------|-----|-----|-----|-------------|-------------|-----|
| 3 MB 68                  | Poles | 3   | 4   | 5   | 3           | 4           | 5   |
| Dim. in mm               | а     | 270 | 270 | 270 | 310         | 310         | 310 |
|                          | b     | 113 | 113 | 113 | 125         | 125         | 125 |
|                          | h     | 123 | 123 | 123 | 135         | 135         | 135 |
|                          | у     | 36  | 36  | 36  | 49          | 49          | 49  |
| Terminal for cond. cross |       | 6   | 6   | 6   | 25          | 25          | 25  |
| section (mm²) minmax.    |       | —16 | —16 | —16 | <b>—</b> 50 | <b>—</b> 50 | —50 |