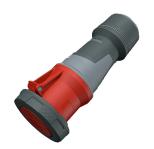

## **Connector PowerTOP® Xtra**

Part no. 14233

- screw terminals
- with rubberised grip area
- frame terminals
- X-CONTACT
- highly heat resistant contact carrier
- nickel plated contacts
- cable gland and sealing strain relief and protection against kinking
- enclosure with thread lock
- two safety slides