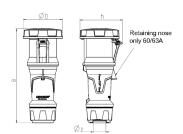

## Drawing

| Drawing                  | Amp.  | I   | 63  |     |             | 125         |     |
|--------------------------|-------|-----|-----|-----|-------------|-------------|-----|
| 3 MB 68                  | Poles | 3   | 4   | 5   | 3           | 4           | 5   |
| Dim. in mm               | a     | 270 | 270 | 270 | 310         | 310         | 310 |
|                          | b     | 113 | 113 | 113 | 125         | 125         | 125 |
|                          | h     | 123 | 123 | 123 | 135         | 135         | 135 |
|                          | у     | 36  | 36  | 36  | 49          | 49          | 49  |
| Terminal for cond. cross |       | 6   | 6   | 6   | 25          | 25          | 25  |
| section (mm²) minmax.    |       | —16 | —16 | —16 | <b>—</b> 50 | <b>—</b> 50 | —50 |