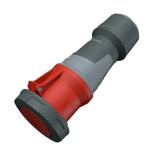

## **Connector PowerTOP® Xtra**

Part no. 14235

- screw terminals
  - with rubberised grip area
- frame terminals
- X-CONTACT
- highly heat resistant contact carrier
- nickel plated contacts
- cable gland and sealing strain relief and protection against kinking
- enclosure with thread lock
- two safety slides

## Technical specifications

| Ampere                    | 125 A                                                                     |
|---------------------------|---------------------------------------------------------------------------|
| Poles                     | 5 p                                                                       |
| Voltage                   | 400 V                                                                     |
| Clock position            | 6 h                                                                       |
| Hertz                     | 50-60 Hz                                                                  |
| Connection technology     | Screw terminals                                                           |
| Contact                   | highly heat resistant contact carrier, nickel plated contacts, X-CONTACT® |
| Protection type           | IP 67                                                                     |
| Weight                    | 1662 g                                                                    |
| Declaration of Conformity | VDE, EAC                                                                  |