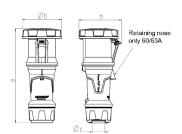

## Drawing

| Drawing                  | Amp.  | I   | 63  |     |             | 125         |             |
|--------------------------|-------|-----|-----|-----|-------------|-------------|-------------|
| 3 MB 68                  | Poles | 3   | 4   | 5   | 3           | 4           | 5           |
| Dim. in mm               | а     | 270 | 270 | 270 | 310         | 310         | 310         |
|                          | b     | 113 | 113 | 113 | 125         | 125         | 125         |
|                          | h     | 123 | 123 | 123 | 135         | 135         | 135         |
|                          | у     | 36  | 36  | 36  | 49          | 49          | 49          |
| Terminal for cond. cross |       | 6   | 6   | 6   | 25          | 25          | 25          |
| section (mm²) minmax.    |       | —16 | —16 | —16 | <b>—</b> 50 | <b>—</b> 50 | <b>—</b> 50 |