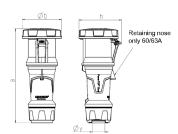

## Drawing

| Drawing Amp.             |       | 63  |     |     | 125         |             |     |
|--------------------------|-------|-----|-----|-----|-------------|-------------|-----|
| 3 MB 68                  | Poles | 3   | 4   | 5   | 3           | 4           | 5   |
| Dim. in mm               | а     | 270 | 270 | 270 | 310         | 310         | 310 |
|                          | b     | 113 | 113 | 113 | 125         | 125         | 125 |
|                          | h     | 123 | 123 | 123 | 135         | 135         | 135 |
|                          | у     | 36  | 36  | 36  | 49          | 49          | 49  |
| Terminal for cond. cross |       | 6   | 6   | 6   | 25          | 25          | 25  |
| section (mm²) minmax.    |       | —16 | —16 | —16 | <b>—</b> 50 | <b>—</b> 50 | —50 |