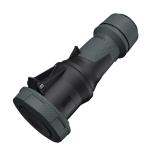

## **Connector PowerTOP® Xtra**

Part no. 14260

- screw terminals
- X-CONTACT
- with rubberised grip area
- frame terminals
- highly heat resistant contact carrier
- nickel plated contacts
- cable gland and sealing strain relief and protection against kinking
- enclosure with thread lock
- two safety slides