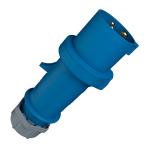

## Plug ProTOP

Part no. 148A

- screw terminals
- cable gland and sealing strain relief and protection against kinking enclosure with thread lock and safety slide

## **Technical specifications**

| Ampere                    | 16 A            |
|---------------------------|-----------------|
| Poles                     | 3 p             |
| Voltage                   | 230 V           |
| Clock position            | 6 h             |
| Hertz                     | 50-60 Hz        |
| Connection technology     | Screw terminals |
| Contact                   | standard        |
| Protection type           | IP 44           |
| Weight                    | 130 g           |
| Declaration of Conformity | VDE, EAC, CQC   |