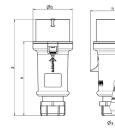

## Plug ProTOP

Part no. 149A

- screw terminals
- cable gland and sealing strain relief and protection against kinking enclosure with thread lock and safety slide

## Drawing

| Drawing                            | Amp.  | 16   |       |       | 32   |      |     |
|------------------------------------|-------|------|-------|-------|------|------|-----|
| 2 MB 214                           | Poles | 3    | 4     | 5     | 3    | 4    | 5   |
| Dim. in mm                         | а     | 148  | 160   | 160   | 197  | 197  | 197 |
|                                    | b     | 55   | 65.6  | 65.6  | 75   | 75   | 75  |
|                                    | h     | 61   | 72.5  | 72.5  | 80.5 | 80.5 | 85  |
|                                    | n     | 112  | 123.5 | 123.5 | 152  | 152  | 152 |
|                                    | у     | 14.5 | 16    | 16    | 22   | 22   | 22  |
| Terminal for cond. cross           |       | 1    | 1     | 1     | 2.5  | 2.5  | 2.5 |
| section (mm <sup>2</sup> ) minmax. |       | -2.5 | -2.5  | -2.5  | -6   | —6   | —6  |