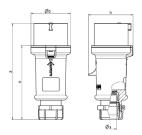

## Drawing

| Drawing                  | Amp.  | 16           |              |       | 32   |      |     |
|--------------------------|-------|--------------|--------------|-------|------|------|-----|
| 2 MB 214                 | Poles | 3            | 4            | 5     | 3    | 4    | 5   |
| Dim. in mm               | а     | 148          | 160          | 160   | 197  | 197  | 197 |
|                          | b     | 55           | 65.6         | 65.6  | 75   | 75   | 75  |
|                          | h     | 61           | 72.5         | 72.5  | 80.5 | 80.5 | 85  |
|                          | n     | 112          | 123.5        | 123.5 | 152  | 152  | 152 |
|                          | у     | 14.5         | 16           | 16    | 22   | 22   | 22  |
| Terminal for cond. cross |       | 1            | 1            | 1     | 2.5  | 2.5  | 2.5 |
| section (mm²) minmax.    |       | <b>—</b> 2.5 | <b>—</b> 2.5 | —2.5  | -6   | —6   | —6  |