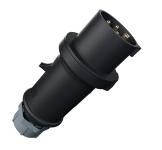

## Plug ProTOP

Part no. 153A

- screw terminals
- cable gland and sealing strain relief and protection against kinking enclosure with thread lock and safety slide

## **Technical specifications**

| Ampere                    | 16 A            |
|---------------------------|-----------------|
| Poles                     | 4 p             |
| Voltage                   | 500 V           |
| Clock position            | 7 h             |
| Hertz                     | 50-60 Hz        |
| Connection technology     | Screw terminals |
| Contact                   | standard        |
| Protection type           | IP 44           |
| Weight                    | 166 g           |
| Declaration of Conformity | VDE, EAC, CQC   |