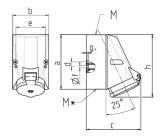

## Drawing

| Drawing         | Amp.      | 16                 |                            |       | 32    |       |
|-----------------|-----------|--------------------|----------------------------|-------|-------|-------|
| 1 MB 43         | Poles     | 4                  | 5                          | 3     | 4     | 5     |
| Dim. in mm      | а         | 128                | 128                        | 128   | 128   | 128   |
|                 | b         | 84                 | 84                         | 84    | 84    | 84    |
|                 | c         | 122                | 124                        | 136   | 136   | 138   |
|                 | d         | 11                 | 11                         | 11    | 11    | 11    |
|                 | е         | 68                 | 68                         | 68    | 68    | 68    |
|                 | f         | 5.3                | 5.3                        | 5.3   | 5.3   | 5.3   |
|                 | g.        | 4                  | 4                          | 4     | 4     | 4     |
|                 | h         | 144                | 145                        | 158   | 158   | 160   |
|                 | M         | 25                 | 25                         | 32    | 32    | 32    |
|                 | M*        | 2x25 (blind) to be | 2x25 (blind) to be cut out |       |       |       |
| Max. cable diar | n. (mm)   | 18                 | 18                         | 18/25 | 18/25 | 18/25 |
| Terminal for co | nd. cross | 1.5                | 1.5                        | 2.5   | 2.5   | 2.5   |
| section (mm2) n | ninmax.   | <u>-4</u>          | -4                         | -10   | -10   | 10    |