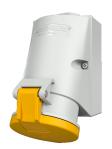

## Wall mounted receptacle

Part no. 1555

- screw terminals
- internal fixing
- one cable entry at top, two blind cable entries (can be cut out) at bottom
- enclosure base can be turned 180°
- · receptacles are designed for adding an auxiliary contact switch

## Technical specifications

| Ampere                    | 32 A            |
|---------------------------|-----------------|
| Poles                     | 5 p             |
| Voltage                   | 110 V           |
| Clock position            | 4 h             |
| Hertz                     | 50-60 Hz        |
| Connection technology     | Screw terminals |
| Contact                   | standard        |
| Protection type           | IP 44           |
| Weight                    | 400 g           |
| Declaration of Conformity | VDE, EAC, CQC   |